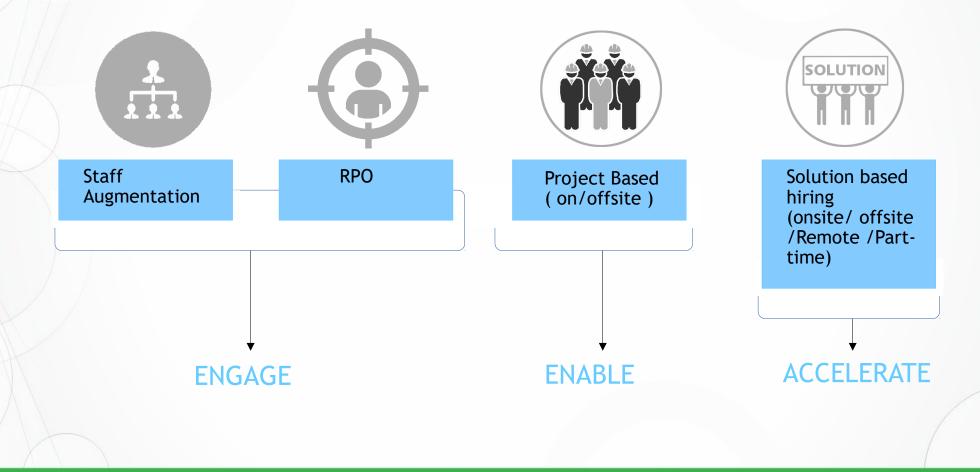

#### **MODELS To Engage us**

## **STAFF AUGMENTATION OFFERINGS**

→ PERMANENT HIRE

--> CONTRACT/TEMP STAFFING

PROJECT-BASED And STAFF AUGMENTATION ONSITE OFFSITE REMOTE

→ CONTRACT TO HIRE

#### **RPO** – Recruitment process outsourced

- Clients Recruitment/HR Department assigns organizations hiring needs to the RPO team
- All Staff Aug responsibilities are taken care by Korcomptenz RPO team sitting offsite working as per Clients time schedule
- You select, train , orient and manage your RPO team
- Your Database. Your Systems. Your Policies . Your matrices on performance

#### **PROJECT BASED STAFFING**

- End clients that may want a combo onsite /offsite resource
- Clients that have short term project and hire from us directly, engaging the resource with short term work repeatedly
- Technology staffing in certain key area