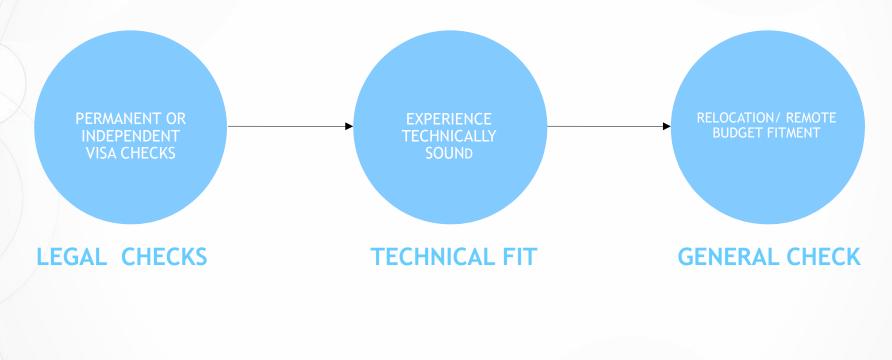

### **UNDERSTANDING YOUR NEED TO RECRUIT**

### **CONNECTING THE RIGHT PERSON FOR THE JOB?**

### **STAFFING LIFE CYCLE**